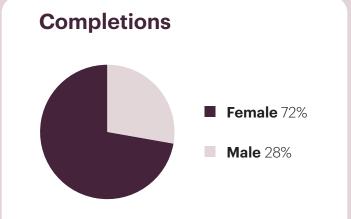

## **Demographics**

| Ethnicity              | Percent |
|------------------------|---------|
| African American       | 6%      |
| American Indian        | 1%      |
| Asian/Pacific Islander | 3%      |
| Hispanic/Latino        | 23%     |
| White                  | 65%     |
| Other                  | 2%      |