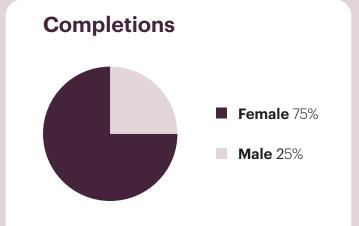

# **2024 National HRA Stats**

## **Anxiety Assessment**

These numbers show the performance of our Anxiety Assessments in 2024. Similar stats for other service line HRAs are available. Clients can access detailed analytics and reports, with many customization and integration options, in our Management Console. Contact us for a demo!

A roll-up of high-level stats for this HRA from all clients.

#### **Performance Statistics**

**758** starts

330 completions

**65%** completion rate clicked a call-to-action

| Age     |         |
|---------|---------|
| Range   | Percent |
| 20 - 34 | 47%     |
| 35 - 44 | 21%     |
| 45 - 54 | 15%     |
| 55 - 64 | 10%     |
| 65 - 90 | 8%      |



### **Demographics**

| Ethnicity              | Percent |
|------------------------|---------|
| African American       | 6%      |
| American Indian        | 1%      |
| Asian/Pacific Islander | 3%      |
| Hispanic/Latino        | 23%     |
| White                  | 65%     |
| Other                  | 2%      |

#### **Primary Result**

| Result Category                   | Percent |
|-----------------------------------|---------|
| Anxiety Assessment Recommended    | 77%     |
| Tell a Doctor About Your Symptoms | 18%     |
| Keep a Symptom Journal            | 5%      |

More Information at: go.unlockhealthnow.com/unlock-hras/