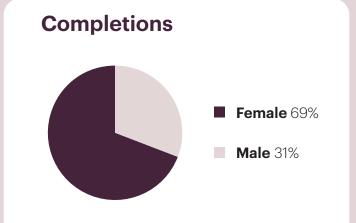

## **Demographics**

| Ethnicity              | Percent |
|------------------------|---------|
| African American       | 13%     |
| American Indian        | 1%      |
| Asian/Pacific Islander | 3%      |
| Hispanic/Latino        | 11%     |
| White                  | 68%     |
| Other                  | 3%      |