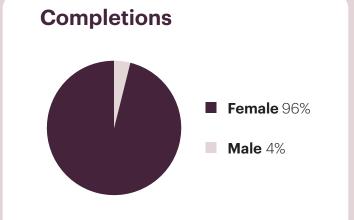

## **Demographics**

| Ethnicity              | Percent |
|------------------------|---------|
| African American       | 12%     |
| American Indian        | 1%      |
| Asian/Pacific Islander | 5%      |
| Hispanic/Latino        | 5%      |
| White                  | 74%     |
| Other                  | 3%      |