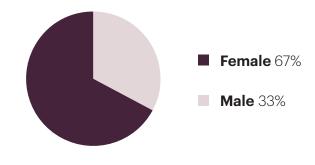

# UN LOC<del>K"</del>

## **COPD** Assessment

These numbers show the performance of our COPD Assessments in 2024. Similar stats for other service line HRAs are available. Clients can access detailed analytics and reports, with many customization and integration options, in our Management Console. **Contact us for a demo!** 

# **2024 National HRA Stats**

A roll-up of high-level stats for this HRA from all clients.

### **Performance Statistics**

150 starts **75** completions

**46%** completion rate

**29%** clicked a call-to-action

#### Age

| Range   | Percent |
|---------|---------|
| 20 - 34 | 22%     |
| 35 - 44 | 18%     |
| 45 - 54 | 18%     |
| 55 - 64 | 23%     |
| 65 - 90 | 19%     |

# Completions



## **Demographics**

| Ethnicity              | Percent |
|------------------------|---------|
| African American       | 1%      |
| American Indian        | 0%      |
| Asian/Pacific Islander | 0%      |
| Hispanic/Latino        | 7%      |
| White                  | 87%     |
| Other                  | 4%      |

## **Screening Recommendation**

| Result Category                  | Percent |
|----------------------------------|---------|
| Screening Recommended            | 9%      |
| Manage Your COPD w/ Your Doctor  | 13%     |
| Talk To a Doctor About Your COPD | 1%      |
| Screening May Be Recommended     | 51%     |
| Tell a Doctor About Any Symptoms | 25%     |

#### More Information at: go.unlockhealthnow.com/unlock-hras/