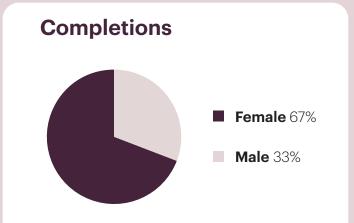

### **Demographics**

| Ethnicity              | Percent |
|------------------------|---------|
| African American       | 13%     |
| American Indian        | 1%      |
| Asian/Pacific Islander | 3%      |
| Hispanic/Latino        | 11%     |
| White                  | 70%     |
| Other                  | 2%      |