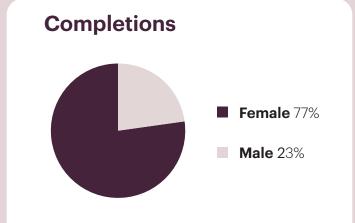

## **Demographics**

| Ethnicity              | Percent |
|------------------------|---------|
| African American       | 7%      |
| American Indian        | 1%      |
| Asian/Pacific Islander | 2%      |
| Hispanic/Latino        | 19%     |
| White                  | 66%     |
| Other                  | 4%      |