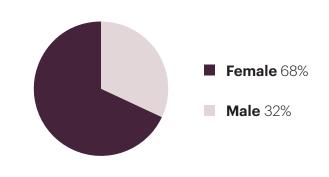

### **Demographics**

| Ethnicity              | Percent |
|------------------------|---------|
| African American       | 10%     |
| American Indian        | 2%      |
| Asian/Pacific Islander | 3%      |
| Hispanic/Latino        | 16%     |
| White                  | 67%     |
| Other                  | 3%      |