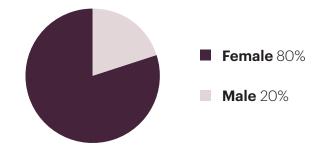

### **Demographics**

| Ethnicity              | Percent |
|------------------------|---------|
| African American       | 14%     |
| American Indian        | 1%      |
| Asian/Pacific Islander | 3%      |
| Hispanic/Latino        | 9%      |
| White                  | 71%     |
| Other                  | 11%     |