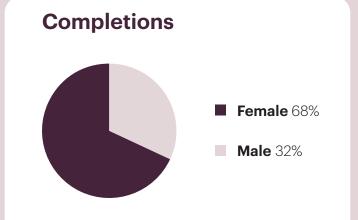

# **Demographics**

| Ethnicity              | Percent |
|------------------------|---------|
| African American       | 11%     |
| American Indian        | 1%      |
| Asian/Pacific Islander | 3%      |
| Hispanic/Latino        | 7%      |
| White                  | 75%     |
| Other                  | 2%      |