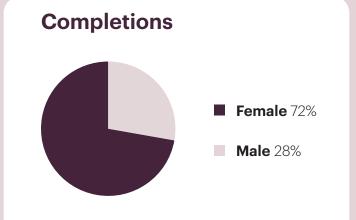

### **Performance Statistics**

**170,940** starts

**45,747** completions

**27%** completion rate

**68%** clicked a call-to-action

| Age     |         |
|---------|---------|
| Range   | Percent |
| 20 - 34 | 16%     |
| 35 - 44 | 11%     |
| 45 - 54 | 16%     |
| 55 - 64 | 22%     |
| 65 - 90 | 35%     |