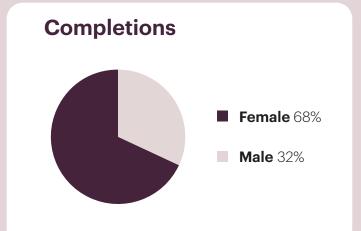

## **Demographics**

| Ethnicity              | Percent |
|------------------------|---------|
| African American       | 12%     |
| American Indian        | 1%      |
| Asian/Pacific Islander | 2%      |
| Hispanic/Latino        | 6%      |
| White                  | 77%     |
| Other                  | 2%      |