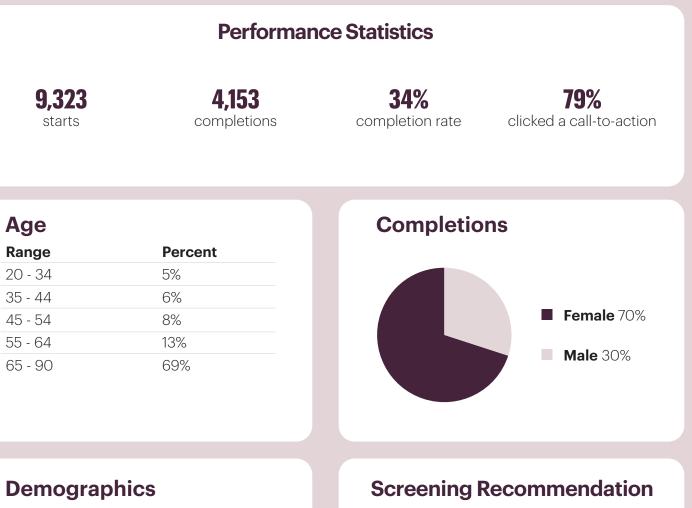

A roll-up of high-level stats for this HRA from all clients.

| Ethnicity              | Percent |
|------------------------|---------|
| African American       | 11%     |
| American Indian        | 1%      |
| Asian/Pacific Islander | 2%      |
| Hispanic/Latino        | 6%      |
| White                  | 79%     |
| Other                  | 2%      |