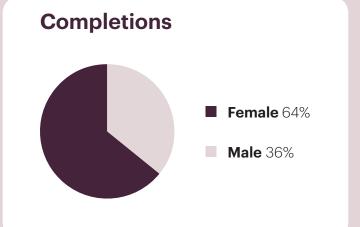

## **Demographics**

| Ethnicity              | Percent |
|------------------------|---------|
| African American       | 14%     |
| American Indian        | 0%      |
| Asian/Pacific Islander | 0%      |
| Hispanic/Latino        | 8%      |
| White                  | 76%     |
| Other                  | 2%      |