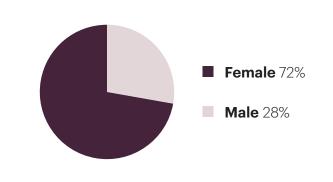

#### **Demographics**

| Ethnicity              | Percent |
|------------------------|---------|
| African American       | 18%     |
| American Indian        | 1%      |
| Asian/Pacific Islander | 3%      |
| Hispanic/Latino        | 8%      |
| White                  | 68%     |
| Other                  | 2%      |