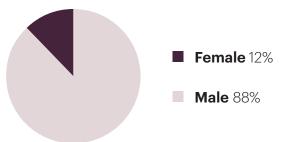

# Completions

### **Demographics**

| Ethnicity              | Percent |
|------------------------|---------|
| African American       | 2%      |
| American Indian        | 2%      |
| Asian/Pacific Islander | 0%      |
| Hispanic/Latino        | 2%      |
| White                  | 91%     |
| Other                  | 2%      |