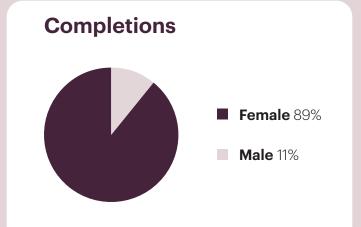

#### **Performance Statistics**

**85,945** starts

**44,542** completions

**43%** completion rate

**81%** clicked a call-to-action

| Age     |         |
|---------|---------|
| Range   | Percent |
| 20 - 34 | 39%     |
| 35 - 44 | 26%     |
| 45 - 54 | 19%     |
| 55 - 64 | 11%     |
| 65 - 90 | 6%      |